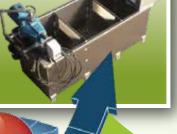

#### OPERATION

BESNARD &

- 3 compartments with filter screens.
  3 drainage valves.
  - Pump.
  - Sand filter.

  - Electric controls.

### MAINTENANCE

- The equipment is made entirely from stainless steel.
- The pump should be purged at the end of the season (ice).
  - The filters and inlet filter must be cleaned as soon as they clog.
    - The water in the unit should be changed every day.