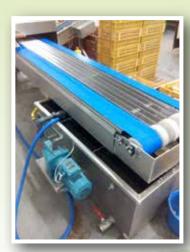

## **RECYCLING UNIT**

### FOR ECO 2000 - CLA 800 - CLA 1000 - CLA 1500

**TECHNICAL FEATURES** 

• Power: 1.1 kW or 1.5 kW

• Power supply: 220 V, single phase

SIZE

• Length: 1.25 m or 1.50 m • Width: 0.60 m

• Height: 0.63 m

An economical and eco-friendly choice

#### OPERATION

BESNARD &

- 3 compartments with filter screens.
  3 drainage valves.
  - Pump.
  - Sand filter.

  - Electric controls.